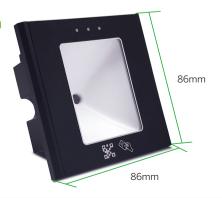

## **Specifications**

| Volume           | 86*86*42mm                       | Reading distance        | 0-20CM                                             |
|------------------|----------------------------------|-------------------------|----------------------------------------------------|
| Material         | PC material                      | Scan code features      | automatic induction, buzzer prompt                 |
| Reading window   | tempered glass                   | Light source            | Built-in LED light source, anti-glare interference |
| System interface | Wiegand, RS485, RS232            | Card reading distance   | 3-6CM                                              |
| Decoding support | QR, one-dimensional code         | Operating system        | Windows (xp 7810), Linux                           |
| Working voltage  | Support 4-15V wide voltage input | Indicating status light | red work light, green feedback light,              |
| Working current  | 800mA                            |                         | emerald green network light                        |
| Reading speed    | <200ms                           | Card reader type        | non-contact IC card, ID card                       |

### Dimension

Bantian St. Longgang Dist. Shenzhen, PRC.. CN 518131