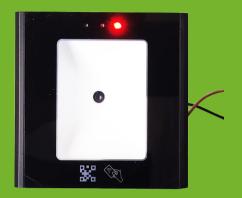

#### **Functions and features**

- 1. Wiegand signal QR code, simple wiring and long distance (up to 100 meters);
- 2. The mobile phone number is used as the card number, which is more convenient to set;
- 3. The WeChat applet generates a new dynamic QR code every 1 minute;
- 4. A screenshot of the QR code can be shared with visitors via WeChat and QQ with one click;
- 5. The shared QR code is valid for a short time;
- 6. The two-dimensional code opening permission can be flexibly set through the access control software: which phones can be opened and which doors can be opened during which time periods;
- 7. There will be records and inquiries when opening the door with the QR code!

## **Specifications**

| Volume           | 86*86*42mm                       | Reading distance        | 0-20CM                                             |
|------------------|----------------------------------|-------------------------|----------------------------------------------------|
| Material         | PC material                      | Scan code features      | automatic induction, buzzer prompt                 |
| Reading window   | tempered glass                   | Light source            | Built-in LED light source, anti-glare interference |
| System interface | Wiegand, RS485, RS232            | Card reading distance   | 3-6CM                                              |
| Decoding support | QR, one-dimensional code         | Operating system        | Windows (xp 7810), Linux                           |
| Working voltage  | Support 4-15V wide voltage input | Indicating status light | red work light, green feedback light,              |
| Working current  | 800mA                            |                         | emerald green network light                        |
| Reading speed    | <200ms                           | Card reader type        | non-contact IC card, ID card                       |